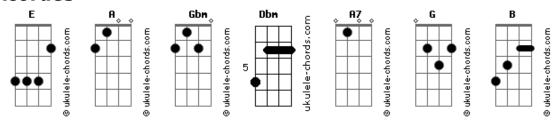

## **Current Swell - Working Man's Blues**

Tom: E

E - A - Gbm - E

E - Dbm - A7 - E

PONTE: E - A - G

B - A

E - A - G

BLUES: E - A

## **Acordes**