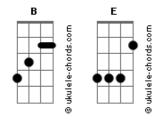

## Daft Punk - Harder Better Faster Stronger

| Tom: B                                                                                                                                                                | 02:16          |
|-----------------------------------------------------------------------------------------------------------------------------------------------------------------------|----------------|
| Tabbed by: G. Vohra<br>Email:                                                                                                                                         | 02:20          |
| From the album "Discovery", 2001<br>Standard tuning (EADGBe)<br>I have tabbed the vocoded part of the song. Please listen to<br>the song for the rhythm.              | 02:24          |
| At some points, an f# is played on the lowest <mark>E</mark> string, but<br>in the actual song it<br>be an octave lower than this.                                    | 02:28<br>02:32 |
| At 02:36, the fast triple note section, this can also played as triple pull-offs on the <b>B</b> string:                                                              | 02:36          |
| and so on, if you can reach this.<br>NOTATION USED:<br>1s2 = slide from 1 to 2                                                                                        | 02:47<br>02:52 |
| 6 = bend up from 6<br>6b7 = bend up from 6 to 7<br>6b7b6 = bend up from 6 to 7, back down to 6 again<br>18pb16 = pre-bend held at 18 down to 16<br>7p5 = 7 pull-off 5 | 02:55<br>02:59 |
| 7~~ = 7 vibrato                                                                                                                                                       | 03:03          |
| 1:07                                                                                                                                                                  | 03:07          |
| 1:22                                                                                                                                                                  | 03:10          |
| 01:38                                                                                                                                                                 | 03:14          |
| 01:45                                                                                                                                                                 | 03:18          |
| 01:53                                                                                                                                                                 | 03:22          |
| 01:57                                                                                                                                                                 | 03:25          |
| 02:01                                                                                                                                                                 | 03:26          |
| 02:05                                                                                                                                                                 | 03:30          |
| 02:09                                                                                                                                                                 | 03:34          |
| 02:13                                                                                                                                                                 | 03:38          |