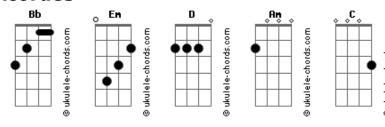

## **Daft Punk - Lose Yourself To Dance**

```
Tom: Bb
m (forma dos acordes no tom de Em )
Capostraste na 6º casa
Intro: Em D
 I know you don't get a chance to take a break this often
I know your life is speeding and it isn't stopping
Here, take my shirt and just go ahead and wipe up all the
 Sweat, sweat, sweat
Lose yourself to dance
 I know you don't get a chance to take a break this often
 I know your life is speeding and it isn't stopping
Here, take my shirt and just go ahead and wipe up all the
```

## **Acordes**