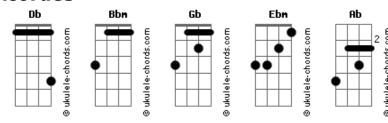

## **Daft Punk - Within**

```
(Where are the locks to try the key?)
Tom: Db
                                                                                Gb
                                                               I am lost I can't even remember my name
                                                      Ab
                                               Fhm
There are so many things that I don't understand
                                                               (And I wonder why)
There's a world within me that I cannot explain
                                                                                        Gb
                                                               Bbm
                                               Ebm Ab
                                                               I've been, for sometime, Looking through someone
                Gb
Many rooms to explore, but the doors look the same
                                                                                    Ab
                                                               I need to know now, Please tell me who I am
I am lost I can't even remember my name
                                                               I've been, for sometime, Looking through someone
                                                                                     Ab
I've been, for sometime, Looking through someone
                                                               I need to know now, Please tell me who I am
                     Ab
I need to know now, Please tell me who I am
                                                               I've been, for sometime, Looking through someone
                                                                                     Ab
I've been, for sometime, Looking through someone
                                                               I need to know now, Please tell me who I am
                     Ab
I need to know now, Please tell me who I am
                                                               I've been, for sometime, Looking through someone
( Bbm Gb Ebm Ab )
                                                                                    Ab
( Bbm Gb Ebm Ab )
                                                               I need to know now, Please tell me who I am
                                                   Ab
There are so many things that I don't understand
                                                               I've been, for sometime, Looking through someone
                                                                                    Ab
                                                               I need to know now, Please tell me who I am
There's a world within me that I cannot explain
                                                               ( Bbm Gb Ebm Ab )
                                                               ( Bbm Gb Ebm Ab )
Many rooms to explore, but the doors look the same
                                                               A#m
```