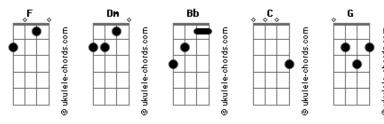

Tom: F

## **Damien Jurado - Arkansas**

```
(fill - play when indicated)
       F Dm F C
(intro) F
                                    Dm
I don't recall the last time we spoke
                     Dm
Said it's my fault, I still don't believe you Bb C F C
Oh oh oh ohhh Arkansas
We both know this was a mistake
I'd love to come home but I need an escape
Bb C F C
Oh oh oh ohhh Arkansas
\ensuremath{\mathsf{Dm}} C \ensuremath{\mathsf{Dm}} C Fade out, this is where the credits roll
  Bb (then play fill)
Taller than trees and brighter than starlight
F Dm
I'd never imagine unless I'm with you
Bb C F C
```

## **Acordes**