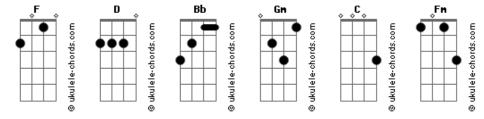

## Damien Rice - Woman Like a Man

Tom: F like a man (x)= mute D Bb Gm (/)= slide ſ Woman like a man, like a man, like a woman like a man, like a (Intro) (x2) (down strums on intro) man D Bb Gm I need a hit Want to wait Suck it up Come Bb Bb Gm D I need a piss Wanna hate Fuck it up Come My love Eat your meat Itchy feet Run Fm Bb D Bb Gm Fm D Gm You reach me You bleach me You teach me of me How familiar My love Eat your meat Keep your teeth Run Bb Bb Gm Fm Fm Gm D D Bb Gm Fm Fr You lost me You cost me You thought me of me, yeah We're bad What we do Stupid fools Bb D Bb Gm We're bad What we do Stupid fools You wanna get boned You wanna get stoned Gm You wanna get a room like no-one else D You wanna get boned You wanna get stoned D Gm Bb You wanna be rich You wanna be kitch You wanna get a room like no-one else Gm D You wanna be the bastard of yourself. You wanna be rich You wanna be kitch Gm D C Rh You wanna be the bastard of yourself. You wanna get burned You wanna get turned Gm D You wanna get fucked inside out You wanna get burned You wanna get turned D You wanna be ruled You wanna be fooled Gm C You wanna get fucked inside out Gm You wanna be a woman like a man like a man like a D You wanna be ruled You wanna be fooled Bb Gm Gm You wanna be a woman like a man like a man like a Woman like a man, like a man, like a woman like a man, like a man Bb Gm Bb Gm Woman like a man, woman like a man, like a woman like a man, C Woman like a man, like a man, like a woman like a man, like a woman like a man Rh man D Gm Bb Gm C Woman like a man, woman like a man, like a woman like a man, Woman like a man, like a man, like a woman like a man, woman woman like a man like a man Bb Rh D Gm D Gm Woman like a man, like a man, like a woman like a man, woman Woman like a man, like a man, like a woman like a man, like a