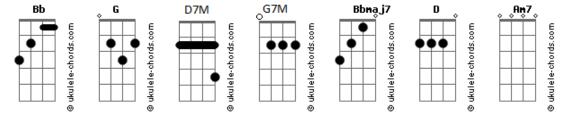

## **Daniel Caesar - Best Part (feat. H.E.R)**

| tom:                                    | Am7<br>I'm stuck in the desert     |
|-----------------------------------------|------------------------------------|
| D<br>Intro: D7M Am7 G7M Bb7M Bb         | You're the Tylenol I take          |
| [Padrão da música]                      | G7M<br>When my head hurts          |
|                                         | You're the sunshine on my life     |
| [Primeira Parte]                        | [Refrão]                           |
| D7M                                     | D7M Am7                            |
| You don't know, babe Am7                | D7M Am7 I just wanna see how G7M   |
| When you hold me                        | Beautiful you are                  |
| G7M And kiss me slowly                  | You know that I see it Bb D7M      |
| D7M                                     | I know you're a star               |
| And it don't change Am7                 | Am7<br>Where you go, I follow      |
| If I had it my way  G7M Bb7M Bb         | G7M<br>No matter how far           |
| You would know that you are             | Bb7M<br>If life is a movie         |
| D7M You're the coffee that              | Bb D7M<br>Oh, you're the best part |
| I need in the morning Am7               | Am7 G7M<br>Oh You're the best part |
| You're my sunshine in the rain<br>G7M   | Bb7M Bb D7M<br>Ooooooooh best part |
| When it's pouring                       | [Terceira Parte]                   |
| Won't you give yourself to me?  Bb7M Bb |                                    |
| Give it all, oh                         | D7M                                |
| [Refrão]                                | If you love me                     |
| D7M<br>I just wanna see                 | Won't you say something?           |
| Am7                                     | If you love me                     |
| I just wanna see how G7M                | Am7<br>Won't you, won't you        |
| Beautiful you are  Bb7M                 | G7M<br>If you love me              |
| You know that I see it Bb D7M           | G<br>Won't you say something?      |
| I know you're a star                    | Bb7M Bb                            |
| Am7<br>Where you go, I follow           | If you love me, won't you          |
| G7M<br>No matter how far                | Love me, won't you                 |
| Bb7M If life is a movie                 | D7M<br>If you love me              |
| Bb D7M                                  |                                    |
| Oh, you're the best part                | Won't you say something? Am7 Am7   |
| Am7 G7M<br>Oh You're the best part      | If you love me won't you G7M       |
| Bb7M Bb D7M<br>Ooooooooh best part      | If you love me<br>G                |
| [Segunda Parte]                         | Won't you say something? Bb7M Bb   |
|                                         | If you love me, won't you          |
| G7M<br>And those brown eyes, yes        | Love me, won't you                 |
| Bb7M Bb<br>You're the one that I desire | D7M<br>If you love me              |
| D7M When we wake up                     | Won't you say something?           |
| Am7 G7M                                 | Am7 Am7                            |
| And then we make love<br>Bb7M Bb        | If you love me won't you G7M       |
| It makes me feel so nice                | If you love me<br>G                |
| D7M<br>You're my water when             | Won't you say something? Bb7M Bb   |