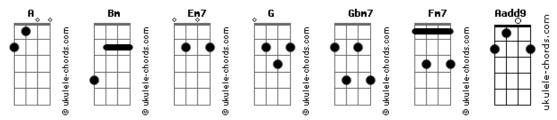

## **Daniel Caesar - Get You**

```
Every time I look into your eyes I see it
                             tom:
                                                                                Fm7
Intro: Em7 Gbm11 G
                                                                  You're all I need
                                                                  Gbm11
[Primeira Parte]
                                                                  Every time I get a bit inside I feel it
                    Gbm11
                                                                  [Refrão]
  Through drought and famine, natural disasters
                              Em7
                                                                  Em7
                                                                                                             Aadd9
My baby has__been around for me
              Gbm11
                                                                  Ooh,
                                                                              who would've thought I'd get you (oh yes, oh yeah
Kingdoms have fallen, angels be ca-alling
                                                                  babe)
                                                                                                             Aadd9
                                                                  Fm7
                                                                              Rm
                                                                                                                            F<sub>m</sub>7
                                                                              who would've thought I'd get you
None of that could ever make me___leave
                                                                  Ooh,
[Pré-Refrão]
                                                                  [Pré-Refrão]
Gbm11
                                                                  Gbm11
Every time I look into your eyes I see it
                                                                    Don't you love when I come
              Em7
You're all I need
                                                                    Build you up then I take you down
                                                                   Gbm11
Every time I get a bit inside I feel it
                                                                    Don't you love when I come
                                                                                                  around
                                                                   Build you up then I take-
[Refrão]
Fm7
                                             Aadd9 A
                                                                  [Refrão]
Ooh,
             who would've thought I'd get you
Em7
                                                                  Em7
                                                                                                            Aadd9
             who would've thought I'd get you
Ooh,
                                                                              who would've thought I'd get you (oh yes, oh yeah
                                                                  Ooh.
[Segunda Parte]
                                                                  habe)
                                                                  Em7
                                                                                                            Aadd9 A
                                                                  Ooh,
                                                                               who would've thought I'd get you
And when we're making love
                                              Em7
                                                                  [Terceira Parte]
Your cries they can be heard from far and
                                               wide
              Gbm11
                                                                  Fm7
It's only the two of us
                                                                  This feels like summer
                                                                  Boy you make me feel so alive Em7 Gbm11 (Gbm7 Fm7)
                                    Fm7
Everything I need's between those___thighs (yes)
                                                                  Just be my lover
[Pré-Refrão]
                                                                  Boy you'll lead me to paradise
```