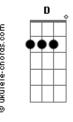

## **Daniel Lima - Alice In Wonderland**

```
Tom:

Bb (forma dos acordes no tom de G)

Capostraste na 3º casa
Intro: D Em C G
D Em C G

So the world hasn't come to an end
D Em C G

Now you come around with all the joy you could lend
D Em C G