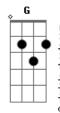

## **Daniel Lima - Alice In Wonderland**

```
Tom:

Bb (forma dos acordes no tom de G)

Capostraste na 3º casa
Intro: D Em C G
D Em C G

So the world hasn't come to an end
D Em C G

Now you come around with all the joy you could lend
D Em C G