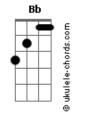

## **Daniel Lima - Alice In Wonderland**

```
Tom:

Bb (forma dos acordes no tom de G)

Capostraste na 3º casa
Intro: D Em C G
D Em C G

So the world hasn't come to an end
D Em C G

Now you come around with all the joy you could lend
D Em C G