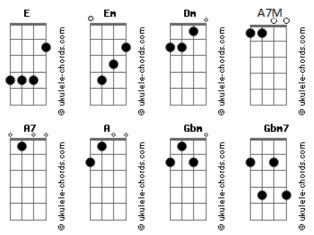

Tom: D

## **Daniel Nascimento - It's Time To Be**

EE A7M E

When I saw your face

E Gb Bm

You came to me with this truth

Bm E E

Held my hand, and told me like this

A7M E E Gb Bm

I believe in your heart, there are lots of things to say

Bm E E A7M

And I know, your love makes me free

A7M E E Gb Bm

And your grace, for me is like a bird on the blue sky

Bm E E A7M E

In your eyes, I wanna stay, sometimes I feel

G Gb Bm Bm

Touching your hand, I can bring all my life

E E A7 A7

I want see you again

D7M D A Gbm

It's time to be together with me Bm E Em A7 A7 I wanna see you again  $$\operatorname{\textsc{D7M}}$$   $$\operatorname{\textsc{Dm}}$$  A  $$\operatorname{\textsc{Gbm7}}$$ You know is true, I'm loving you Bm E A And I'll be here forever E E A7M E When I felt your heart Gb Bm What I could be was there E E Somewhere, It was my smile
A7M E All the time what I spent G Gb Bm To show how you make me grey Bm E E Em Someday my love, your love A7 A7 It'll be the same

## **Acordes**