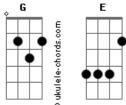

## **Daniel Nascimento - Struggles**

tom: Eadd9 C Feeling so hard to say and I don?t know what I mean to you Eadd9 E C My heart was broken but Now I understand... And Struggles so late to stay What I felt come back again Eadd9 The soft was chosen I saw, and I won?t be there Stay here Dbm7 Dbm6 Gbm Am Suppose you make me sad You were so bad Dbm6 Gbm Am Long time no speak