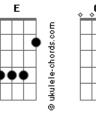

## **Daniel Nascimento - Struggles**

tom: Eadd9 C Feeling so hard to say and I don?t know what I mean to you Eadd9 E C My heart was broken but Now I understand... And Struggles so late to stay What I felt come back again Eadd9 The soft was chosen I saw, and I won?t be there Stay here Dbm7 Dbm6 Gbm Am Suppose you make me sad You were so bad Dbm6 Gbm Am Long time no speak

Is it really you? My love was blue Eadd9 E Always a wise man And the borrow brings sadness Eadd9 E Your heart was stronger at all Howdy friend. Hi there  $\operatorname{Eadd9}$   $\operatorname{E}$ When did we last meet? Hello? Where have you been? Eadd9 E Your mouth keeps on silence What did I do? Please talk to me Suppose you can forgive me I will be glad Dbm7 Dbm6 Don?t let me on the weak I?m so fool. What can I do?