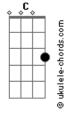

## **Daniel Nascimento - Struggles**

tom: Eadd9 C Feeling so hard to say and I don?t know what I mean to you Eadd9 E C My heart was broken but Now I understand... And Struggles so late to stay What I felt come back again Eadd9 The soft was chosen I saw, and I won?t be there Stay here Dbm7 Dbm6 Gbm Am Suppose you make me sad You were so bad Dbm6 Gbm Am Long time no speak