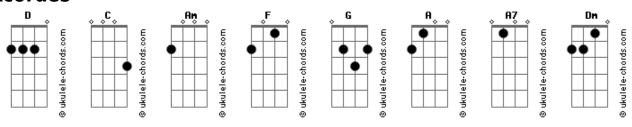

## Daryl Hall & John Oates - I Can't Go For That (No Can Do)

```
I, I-I, I 'll do anything
Intro: Am D
                                                                                D D
                                                                That you want me to do
                        D
                   \mathsf{Am}
                                                               A A A A7
Yeah, I, I-I, I'll do almost anything
Easy, ready, willing, overtime
Where does it stop
                                                                               D D
                                                                That you want me too, ooh
Where do you dare me
         G
                                                                Yeah
To draw the line
                                                                But I can't go for that, nooo
You've got the body
                                                                (No)
       Am D D
                                                                Am Am
Now you want my soul
                                                                No can do
Don't even think about it
                                                                I can't go for that, nooo
F G
Say, no go Yeah
                                                                (No)
                                                                Am Am
                                                                No can do
I, I-I, I 'll do anything
                                                                Dm
                                                                I can't go for that, nooo
               D D
That you want me to do
                                                                (No)
                                                                Am
Yeah, I, I-I, I'll do almost anything
                                                                No can do
               D D
                                                                Dm
That you want me too, ooh
                                                                I can't go for that
                                                                Can't go for that
Yeah But I can't go for that, nooo
                                                                Can't go for that
                                                                Am Am
                                                                Can't go for that, yeah
Am
No can do
                                                                Instrumental Interlude Same As Verse
I can't go for that, nooo
(No)
                                                                Yeah, I, I-I, I 'll do anything
Am
No can do
                                                                That you want me to do
I can't go for that, nooo
                                                                Yeah, I, I-I, I'll do almost anything
(No)
                                                                               D D
Am
No can do
                                                                That you want me too, ooh
I can't go for that
                                                                Yeah But I can't go for that, nooo
Can't go for that
                                                                (No)
                                                                Am Am
Can't go for that
                                                                No can do
Can't go for that
                                                                I can't go for that, nooo
                                                                (No)
                   Am
                                                                Am Am
I can go for being twice as nice
                                                                No can do
                   Am
I can go for just repeating
                                                                I can't go for that, nooo
                                                                (No)
The same old lines
                                                                Am Am
                                                                No can do
Use the body
                                                                I can't go for that
    Am
Now you want my soul
                                                                Can't go for that
    Am
Ooh, forget about it
                                                                Can't go for that
Am F G
Now say, no go
                                                                     Am
                                                                Can't go for that, yeah..
```