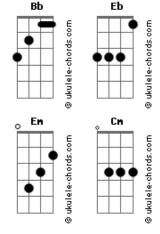

## **Dave Maclean - Tears**

```
tom:
             Bb
Intro: Bb Eb Bb Eb F
Everytime I see your face
         Eb
But it`s only a picture on the wall
      Bb
It reminds me all the places
C7 F F7
We used to go
But I feel you`ll never come
         Eb Ebm
Back to my heart again
         Bb C
Back to my arms again
    F F7
You`ll never come
[Refrão]
         Gm
There are some tears on my face
```

```
But you don't know
Em C7 Cm
I cry them for you
You never know, I know
[Solo] F7 Bb Bb7 Eb
   Ebm Bb C
C7 F F7
[Refrão]
           Gm
There are some tears on my face
But you don't know
Em C7 Cm
I cry them for you
F Gm Gm
You never know, I know
But you don't know
C7
I cry these tears for you
You never know, I know
```

ukulele-chords.com

ukulele-chords.com

Bb7

ukulele-chords.com

ukulele-chords.com