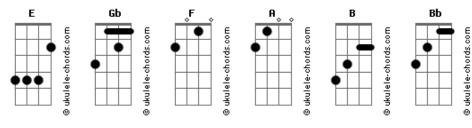

Tom: E

## **David Bowie - Take My Tip**

Bass Intro:

Gb F E A
Gb F E A
Gb F E A
Gb F E A

Gb
You think you're gonna please her
F
so you walk right up and tease her
E A
but she walks right on by

Gb
You're scared to walk beside her
F
'cause you're playin' with a spider
E A
who posesses the sky

E A
She's got the green backs, my oh my
E A
You gotta act tall think big
if you wanna make a mark in her book
E A
Gotta get a hit get a car fancy clothes
or she'll throw you right off of her hook
E
Here's the news you are but one fish in her back garden sea
A E A
Gotta make like a shark to be free
E