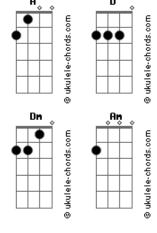

## **David Fonseca - Playing Bowies With Me**

```
C)
         (com acordes na forma de
 Capostraste na 2ª casa
 Intro: 2x: Bm D Bm D G Bb
 One more strive of the drink and drive % \left( 1\right) =\left( 1\right) \left( 1\right) 
                                                                                                                  Bb
                 G
                                                                                                                                                                                                                            Bm
 With the crashes within one just gets to hound
                 Bm D
 The other one rebound
                 G Bb
                                                                                                                                                                                                        Bm
 As you try to juggle those staged sorries like papercuts

Bm D G Bb Em G

They just build up, one slower defeat
                      D
 Now what is there left to prove?
                                                                               A Em G
 Is there something left to lose?
 You?ve been playing bowies with me
                                                                                                     D
                                                   D
 Tell me who are you supposed to be
                                                                                                            Gm
                                                                                                                                                                                         (Bm D Bm D G Bb x2)
 ?Cause I don?t know you anymore
                                                                                                                                                                                                             Bm
 Rabbits out of hats, the amazing trapeze cats
```

ukulele-chords.com

ukulele-chords.com

ukulele-chords.com

ukulele-chords.com

```
It won?t do it for me
                       Bm
    Bm D
?Cause I can perceive the tricks up your sleeve
           Bb Em G
Your magician days are gone
(Refrão)
Bb F Dm Am Bb F Dm G x2
Em G
Now what is there left to prove?
        A Em G
Is there something left to lose?
    D
You?ve been playing bowies with me
 D A Em G
Now who are you supposed to be
    D
?Cause I can?t do this anymore
       D A Em
?Cause I?m tired, I?m tired of being alone
     D A
                     Em G
You?ve been playing bowies with me
Tell me who are you supposed to be
            Gm
?Cause I don?t know you
```

## **Acordes**