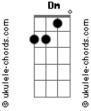

## Tom: C Intro: C C С C Would this do С С To make it all right С While sleep has taken you С Where I'm out of sight Dm Fm I'll make my getaway F G Time on my own Dm Em Search for a better way С F G

To find my way home to your smile