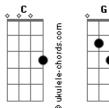

## Tom: C Intro: C C С C Would this do С С To make it all right С While sleep has taken you С Where I'm out of sight Dm Fm I'll make my getaway F G Time on my own Dm Em Search for a better way С F G

To find my way home to your smile

## Acordes

С

•

ukulele-chords.com

En

0

Make my getaway

Time on my own Leaving's a better way