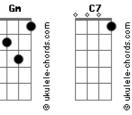

## **Def Leppard - Love Bites**

Intro: e verso: Dm Gm C7 F

Bridge: Eb Ab Fm Bh Refrão: Cm Ab Fm Bb

If you've got love in your sights Watch out, love bites

When you make love, do you look in the mirror? Who do you think of, does he look like me? Do you tell lies and say that it's forever? Do you think twice, or just touch 'n' see? Ooh babe ooh yeah