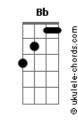

## **Def Leppard - Love Bites**

Intro: e verso: Dm Gm C7 F

Bridge: Eb Ab Fm Bh Refrão: Cm Ab Fm Bb

If you've got love in your sights Watch out, love bites

When you make love, do you look in the mirror? Who do you think of, does he look like me? Do you tell lies and say that it's forever? Do you think twice, or just touch 'n' see? Ooh babe ooh yeah