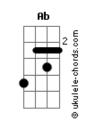

## **Def Leppard - Love Bites**

Intro: e verso: Dm Gm C7 F

Bridge: Eb Ab Fm Bh Refrão: Cm Ab Fm Bb

If you've got love in your sights Watch out, love bites

When you make love, do you look in the mirror? Who do you think of, does he look like me? Do you tell lies and say that it's forever? Do you think twice, or just touch 'n' see? Ooh babe ooh yeah