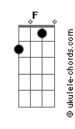

## **Def Leppard - Love Bites**

Intro: e verso: Dm Gm C7 F

Bridge: Eb Ab Fm Bh Refrão: Cm Ab Fm Bb

If you've got love in your sights Watch out, love bites

When you make love, do you look in the mirror? Who do you think of, does he look like me? Do you tell lies and say that it's forever? Do you think twice, or just touch 'n' see? Ooh babe ooh yeah