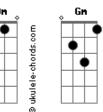

## **Def Leppard - Love Bites**

Intro: e verso: Dm Gm C7 F

Bridge: Eb Ab Fm Bh Refrão: Cm Ab Fm Bb

If you've got love in your sights Watch out, love bites

When you make love, do you look in the mirror? Who do you think of, does he look like me? Do you tell lies and say that it's forever? Do you think twice, or just touch 'n' see? Ooh babe ooh yeah