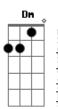

## **Def Leppard - Love Bites**

Intro: e verso: Dm Gm C7 F

Bridge: Eb Ab Fm Bh Refrão: Cm Ab Fm Bb

If you've got love in your sights Watch out, love bites

When you make love, do you look in the mirror? Who do you think of, does he look like me? Do you tell lies and say that it's forever? Do you think twice, or just touch 'n' see? Ooh babe ooh yeah