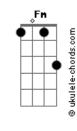

## **Def Leppard - Love Bites**

Intro: e verso: Dm Gm C7 F

Bridge: Eb Ab Fm Bh Refrão: Cm Ab Fm Bb

If you've got love in your sights Watch out, love bites

When you make love, do you look in the mirror? Who do you think of, does he look like me? Do you tell lies and say that it's forever? Do you think twice, or just touch 'n' see? Ooh babe ooh yeah