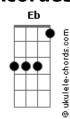

## **Def Leppard - Love Bites**

Intro: e verso: Dm Gm C7 F

Bridge: Eb Ab Fm Bh Refrão: Cm Ab Fm Bb

If you've got love in your sights Watch out, love bites

When you make love, do you look in the mirror? Who do you think of, does he look like me? Do you tell lies and say that it's forever? Do you think twice, or just touch 'n' see? Ooh babe ooh yeah