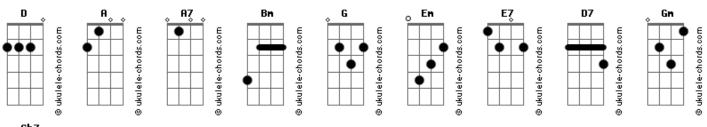

## **Della Reese - I Get Along Without You Very Well**

```
Tom: D
                                                             Except to hear your name, or someone's laugh that is the same
                                                                       G E7 A7 G
                                                             But I've forgotten you just like I should
  Intro: D A A7 D
                                                             D7 G Gm D Bm
D Bm G A7 D Cdim
                                   G G D
                                                             What a guy! What a fool am I $\sf Em$ {\sf Gm} {\sf A7}
I get along without you very well,
G G Em A7 Em
                                     of course I do
                                     G A7
                                                             To think my breaking heart could kid the moon
                                                             D7 G Gm Gb7 Bm
What's in store? Should I 'phone once more
Em E7 Em G A7
Except when soft rains fall and drip from leaves, then I
recall G Em
                       Α7
                                D Cdim
The thrill of being sheltered in your arms, of course I do No, it's best that I stick to my tune.

G E7 A7 D Bm G A7 D Cdim
                                                             D Bm G A7 D Cdim G G D
I get along without you very well, of course I do
G G Em A7 Em G G A7
But I get along without you very well
      Bm G A7 D Cdim G
                                                 G D
I've for - got - ten you, just like I should, of course I
                                                             Except perhaps in spring...but I should never think of spring
                                                               G G E7 A7 G D
have
                       A7
                                                             For that would surely break my heart in two
                                Em
```