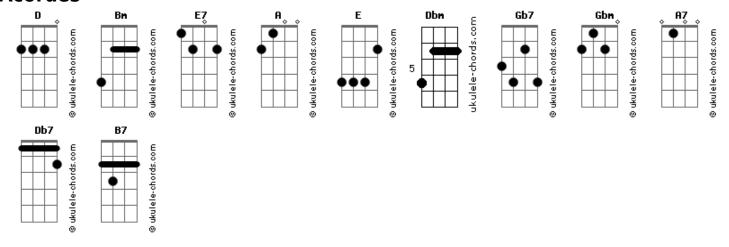

## Della Reese - If You Are But a Dream

```
Tom: D

Intro: D Bm Cdim E7 D Cdim Bm E7

A Edim Fdim E

If you are but a dream,
D A A Cdim A

I hope I never waken
A Dbm Gb7 D E7 E7 Cdim A

It's more than I could bear to find that I'm forsaken Edim Bm E7 Bm Cdim E E

If you're a fantasy, then I'm content to be
```

```
D Bm Cdim E7 D Cdim Bm E7
In love with lovely you, and pray my dream comes true
E7 Bm A Gbm D Fdim
I long to kiss you, but I would not dare
E7 Bm A Gbm D Fdim
I'm so afraid that you may vanish in the air
E7 Bm E A A7 Gdim D
So darling, if our romance should break up
Db7 Db7 D B7
I hope I never wake up
D E7-9 Fdim A
If you are but a dream
```