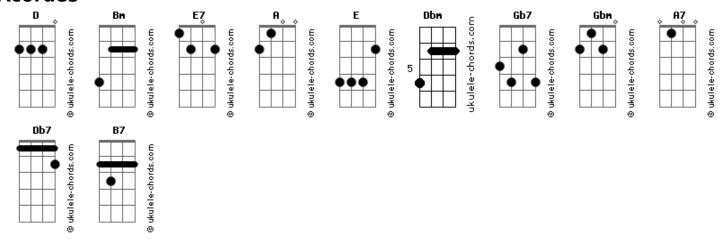

## Della Reese - If You Are But a Dream

```
Tom: D

Intro: D Bm Cdim E7 D Cdim Bm E7

A Edim Fdim E

If you are but a dream,
D A A Cdim A

I hope I never waken
A Dbm Gb7 D E7 E7 Cdim A

It's more than I could bear to find that I'm forsaken Edim Bm E7 Bm Cdim E E

If you're a fantasy, then I'm content to be
```

```
D Bm Cdim E7 D Cdim Bm E7
In love with lovely you, and pray my dream comes true
E7 Bm A Gbm D Fdim
I long to kiss you, but I would not dare
E7 Bm A Gbm D Fdim
I'm so afraid that you may vanish in the air
E7 Bm E A A7 Gdim D
So darling, if our romance should break up
Db7 Db7 D B7
I hope I never wake up
D E7-9 Fdim A
If you are but a dream
```