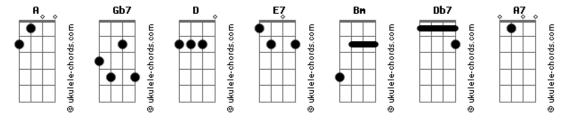

## **Della Reese - Put On A Happy Face**

Tom: A

Intro: A Gb7 D E7 A Gb7 D E7

A Gb7 D E7

Gray skies are gonna clear up, put on a happy face
A Gb7 Bm Fdim
Wipe off the clouds and cheer up, put on a happy face
Db7 Gb7 Bm E7 A A7

Take off that gloomy mask of tragedy it's not your style
Db7 Gb7 D Fdim E

You'd look so good that you'd be glad that you decided to smile

A Gb7 D E7

Pick out a pleasant outlook, stick out that nobel chin A Gb7 Bm Fdim

Wipe off that full-of-doubt look, slap on a happy grin D Cdim A E7 Gb7

Spread sunshine all over the place D E7 Db7 Gb7

And just put on a happy, put on a happy
D E7 Fdim A

Put on a happy face

## **Acordes**