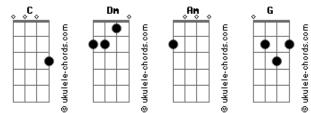

## **Demi Lovato - Behind Enemy Lines**

Tom: C Intro:

Dm Δm And I feel, I feel a deep connection Dm Am And I think, and that we might be on to something, no Dm And I know it's something special Am Seeing you here is not coincidental Refrão: Dm G Well, I've been walking, behind enemy lines С Am

## Acordes

See i was trying to be everything you weren't expecting Am all i ever wanted was to try and keep you guessing Dm But I'm falling way to fast, i just want this love to last forever Dm Am And every time i feel this way, oh, somethings changed for the better Refrão 2x:

Well, I've been walking, behind enemy lines

C Am and I've been fighting, fighting from the other side Dm G

Dm G I've been saying, saying, i won't fall this time

C Am But now I'm walking, within enemy lines