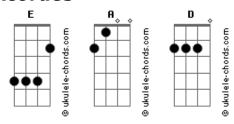

## **Demi Lovato - Concentrate**

```
Intro: D A D A
        D A D A
Bottles of Merlot, I can't stand up now
Boy, you got me feeling so weak
Your ocean was drowning me, arms wrapped around me
Now I'm getting in too deep
Not falling cause I want to
Baby, you keep pushing me
                                                 Α
Don't love you cause I need to, but it's everything you do to
me, yeah
           Make music when you're moanin'
E D A
           From night until the morning
E D A
           Just tell me when you're ready
E D A
     And Imma paint your body with my lips
Baby, I'll do anything you want
Lock me down like I'm your slave
'Cause ooh, when you're done with me
    D
                  Α
I can't even concentrate, concentrate
          D
Ooh, I can?t even concentrate
No, hey, yeah
```