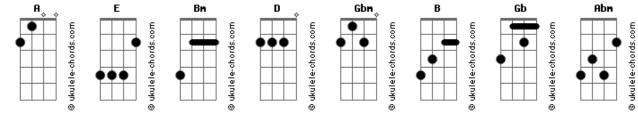

## Demi Lovato - Stop Sps

| Tom: A                                    | Tight is no longer in it                                           |
|-------------------------------------------|--------------------------------------------------------------------|
| Tawni:                                    | Sunny:                                                             |
| A<br>One day we will<br>Walk hand in hand | Bm A<br>When you hear fashion calling                              |
| Sunny:                                    | Chad:<br>E Gbm<br>Thinking those and also fall in                  |
| Every boy and girl<br>From every land     | Everybody:                                                         |
| Grady:                                    | Bm D E<br>And join our big pants family                            |
| From the mountains                        | Tawni:<br>Bm                                                       |
| Nico:                                     | And that day                                                       |
| To the beach                              | That day                                                           |
| Tawni:<br>Bm                              | Everybody:                                                         |
| And that day                              | It's almost in our reach                                           |
| That day                                  | Refrão 2x:<br>E Gb                                                 |
| Randoms:                                  | Don't wear the pants (don't wear the pants)                        |
| It's almost in our reach                  | Cause they are skinny (ow, they're so skinny!)                     |
| Everybody:                                | Stop SPS, change the way you dress (ow!)                           |
| Don't wear the pants                      | Cause tight is no longer in it (you know they aren't in!)          |
| If they are skinny<br>D E                 | It's time to stop the pain<br>Gb Abm                               |
| Stop SPS, change the way you dress<br>A   | Let your blood circulate<br>E B Gb<br>Big pants slide on so easily |