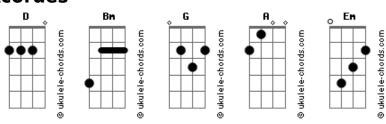

## **Demi Lovato - This Is Me**

```
Tom: D
                                                               Even though it seems
   (afinação 1/2 tom abaixo)
                                                               Like it's too far away
(intro) (riff se toca no inicio e no primeiro verso)
                                                               I have to believe in myself
                                                               It's the only way
                                                               (chorus) Same ss before
I've always been the kind of girl
                                                               This is real, this is me
That hid my face
                                                                        Bm
                                                               I'm exactly where I'm supposed to be, now
So afraid to tell the world
                                                               Gonna let the light, shine on me
What I've got to say
                                                               Now I've found, who I am
But I have this dream
                                                               There's no way to hold it in
Right inside of me
                                                               No more hiding who I want to be
I'm gonna let it show, it's time
                                                               This is me
To let you know
                                                               (solo)
To let you know
                                                               You're the voice I hear inside my head
(refrão)
                                                               The reason that I'm singing
                                                               I need to find you, I gotta find you
                                                               You're the missing piece I need
This is real, this is me
                                                               The song inside of me
                                                               I need to find you, I gotta find you
I'm exactly where I'm supposed to be, now
Gonna let the light, shine on me
                                                               This is real, this is me
Now I've found, who I am
                                                               I'm exactly where I'm supposed to be, now
There's no way to hold it in
                                                               Gonna let the light, shine on me
            G A
No more hiding who I want to be
                                                               Now I've found, who I am
This is me
                                                               There's no way to hold it in
(riff 1)
                                                                           G
                                                               No more hiding who I want to be
(verso 2)
                                                               This is me
                                                               (Mesmos acordes)
                                                               You're the missing piece I need
                                                               The song inside of me (this is me)
                                                               You're the voice I hear inside my head
Do you know what it's like
                                                               The reason that I'm singing
                                                               Bm
                                                               Now I've found, who I am
To feel so in the dark
            G
To dream about a life
                                                               There's no way to hold it in
                                                                               G
Where you're the shining star
                                                               No more hiding who I want to be
                                                               This is me
```

## **Acordes**