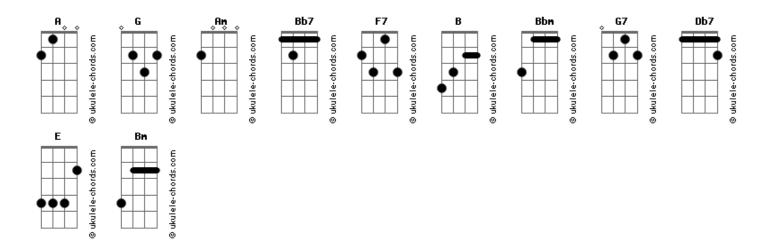

## **Devil May Cry - Future In My Hands**

Intro: DUÇÃO:Fm Bb C7 Bb Fm Cm Bb Cm Who am I to tell you that Standing where I should be the future's in your hands? Believing as I'm told to believe Set me free from lies and Being who I should be cold deceptions, I'm so scared Ab Bb Fm Ab Doing what I should do Going on and on across this land B7 C7 Cm Cm F across the time Did you hear what I said? Going on to see, to feel, to breathe I've always wanted Did you get what I meant? Sleepless nights I'm spending What you saw is an illusion Counting all the words that broke my heart You're living in delusion I'm leaving all my past here Going on and on I have the future Then I'll see the world for sure G A Bb in my hands (Ab Cm Db7) Getting lose from days I never C7 E Ab Db7 Going on and on I have could get over (Ab Db7 C7 C7 Bb Am G ) Going on and on until the future in my hands I'm finally myself F Bb Getting lose from days Getting out of this dishonest world I never could get over I never wanted Going on and on until No....w is the time I'm finally myself Getting out of this dishonest No....w is the time G Fm Cm F7 Cm world I never wanted Ask me if you're anxions No...w is the time Bm Fm Bm E Fm I'll give you all the answers No....w is the time Truth or dare - it's your choice Cha....se after time Your truth is what you wish for F Ab Fm F Cha....se after time