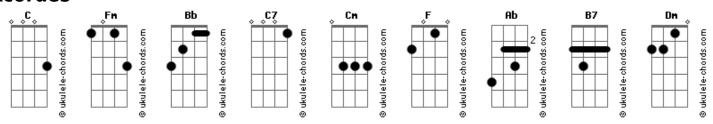

## **Devil May Cry - Future In My Hands**

Intro: DUÇÃO:Fm Bb C7 Bb Fm Cm Bb Cm Who am I to tell you that Standing where I should be the future's in your hands? Believing as I'm told to believe Set me free from lies and Being who I should be cold deceptions, I'm so scared Ab Bb Fm Ab Doing what I should do Going on and on across this land B7 C7 Cm Cm F across the time Did you hear what I said? Going on to see, to feel, to breathe I've always wanted Did you get what I meant? Sleepless nights I'm spending What you saw is an illusion Counting all the words that broke my heart You're living in delusion I'm leaving all my past here Going on and on I have the future Then I'll see the world for sure G A Bb in my hands (Ab Cm Db7) Getting lose from days I never C7 E Ab Db7 Going on and on I have could get over (Ab Db7 C7 C7 Bb Am G ) Going on and on until the future in my hands I'm finally myself F Bb Getting lose from days Getting out of this dishonest world I never could get over I never wanted Going on and on until No....w is the time I'm finally myself Getting out of this dishonest No....w is the time G Fm Cm F7 Cm world I never wanted Ask me if you're anxions No...w is the time Bm Fm Bm E Fm I'll give you all the answers No....w is the time Truth or dare - it's your choice Cha....se after time Your truth is what you wish for F Ab Fm F Cha....se after time