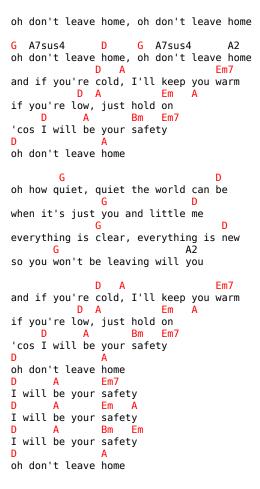

## Dido - Don't leave home

```
Tom: D
like a ghost don't need a key
your best friend I've come to be
please don't think of getting up for me
you don't even need to speak
           G
when I've been here for just one day
             G
you'll already miss me when I go away
so close the blinds and shut the door
             G
you won't need other friends anymore
G A7sus4 D G A7sus4 A2 oh don't leave home, oh don't leave home
        D A
and if you're cold, I'll keep you warm
       D A Em A
if you're low, just hold on D A Bm Em7
cos I will be your safety
         Α
oh don't leave home
and I arrived when you were weak
           G
I'll make you weaker, like a child
           G
now all your love you give to me
        G D
when your heart is all I need
```