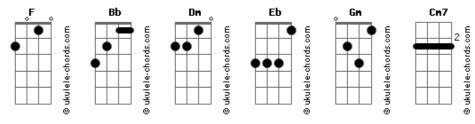

## **Dido - Too Bad**

```
Tom: Bb
  Dm
             BbM7
Last time I saw you
   Eb
You left me crying on the floor
You just stepped over me
    Cm7
running for the door
And if you think I want you back,
 Gm F
you must be mad
Cm7 F Gm
Even if you were the last man
Dm BbM7
                Eb
Cruel does not describe what you were to me
    Gm F Cm7
and my smile cannot disguise. And it's
Refrão:
```

```
Too bad you left me
   Gm
Too sad you're trying to get back into my life and it's
Gm
Too bad you've made the wrong choice
   Gm
Too sad, I just don't care, don't wanna know that I'm right
and it's Gm F Gm
Too bad
Last time I saw you
You said you'd leave me wanting more
And, at that time, I believed you
And if you say you miss me, you can't have heard:
No, I, I wouldn't touch you
(Refrão)
( Gm )
```

## **Acordes**