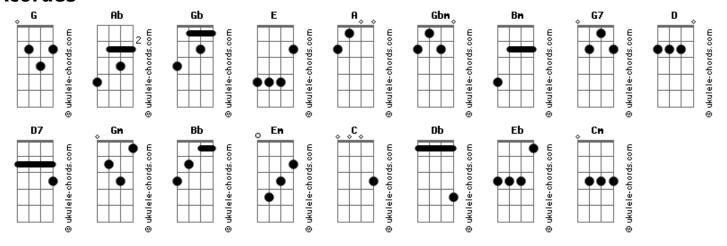

## **Dionne Warwick - Do You Believe In Love At First Sight**

```
Intro: Ab Gb Gb E G
Do you believe in love at first sight
          Bm
'Cause I believe that it happened tonight
         Α
Saw you there and the feeling was right
         Bm
Now I believe in love at first sight
      G7
           A SUS
'Cause I felt, cause I felt
                       Bm
                                  G
             Gbm
The moment I saw you I knew that it had to be
              Gbm
Heard thunder, saw lightning
              D7
When you look at me
All of the love that was waiting there
    Bb
Took off like a shooting star
Something inside me started a symphony  \\
I got to be where you are
Do you believe in love at first sight
          Bm
'Cause I believe that it happened tonight
Saw you there and the feeling was right
        Bm
Now I believe in love at first sight
               A SUS
       G7
'Cause I felt, cause I felt
I'm dizzy and I'm shaking
```

| G A D Way up on the highest higher Gbm Bm D7                                  |
|-------------------------------------------------------------------------------|
| Vibrations you're making are setting my soul on fire                          |
| G Gm Don't stop to get in a candy store Bb D                                  |
| Don't know where I'm gonna start  G  Em                                       |
| I'll never let you go, I've gotta let you know G ASUS                         |
| What's going on in my heart                                                   |
| G A Gbm Do you believe in love at first sight Bm G                            |
| 'Cause I believe that it happened tonight  A F#-                              |
| Saw you there and the feeling was right                                       |
| Now I believe in love at first sight  G7 A SUS D  'Cause I felt, cause I felt |
| C Just say the word, that I'll come running to you  Ob Gb                     |
| If you feel like I feel baby  Ab A Eb                                         |
| Come on, the band is right, don't fight it  Eb  Leave your wife               |
| Leave your wire                                                               |
| Ab Bb Gm Do you believe in love at first sight Cm Ab                          |
| 'Cause I believe that it happened tonight                                     |
| Saw you there and the feeling was right Cm Ab                                 |
| Now I believe in love at first sight                                          |

## **Acordes**