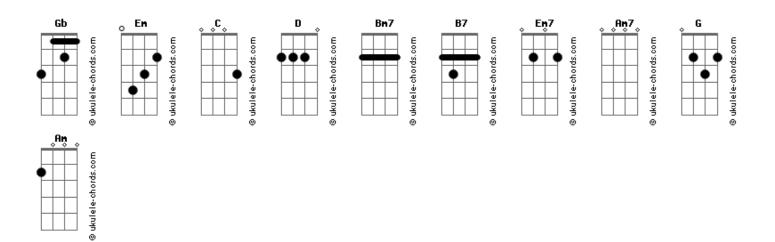

n't tremble when you try it
Am7 Bm7 Em
All I know is I won't go speechless
C D
Speechless
       Em7
Let the storm in
I cannot be broken
 Bm7
No, I won't live unspoken
     Am7 Bm7 Em
Cause I know that I won't go speechless
[Ponte]
Try to lock me in this cage

G
D
Em7
I won't just lay me down and die
I will take these broken wings
   D
And watch me burn across the sky
     R7
And it echoes saying I
[Refrão]
 Em7 C
Won't be silenced
                     Bm7
No you will not see me tremble when you try it
Am7 Bm7 Em

All I know is I won't go speechless
 C D
Speechless
Cause I'll breathe
When they try to suffocate me
 Bm7
Don't you underestimate me
      Am7 Bm7 C
Cause I know that I won't go speechless
All I know is I won't go speechless
Speechless
[Final] Em Em Em Em Em
```

## **Acordes**