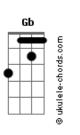

## Tom: Gb

m (forma dos acordes no tom de Em ) Capostraste na 2ª casa Intro: Em Em Em Em Em

[Primeira Parte]

Em Here comes a wave Em Em Meant to wash me away C D Em A tide that is taking me under Swallowed in sand Em Em Left with nothing to say С D My voice drowned out in the thunder [Pré-Refrão] С But I won't cry Bm Em And I won't start to crumble C Whenever they try **B7** To shut me or cut me down [Refrão] Em I won't be silenced D C You can't keep me quiet Bm C Won't tremble when you try it Am Bm Em C D All I know is I won't go speechless Em Cause I'll breathe D С When they try to suffocate me Bm С Don't you underestimate me Am Bm Cause I know that I won't go speechless [Segunda Parte] Em Written in stone Em Em Every rule, every word D C Fm Centuries old and unbending Stay in your place Em Em Better seen and not heard C D But now that story is ending