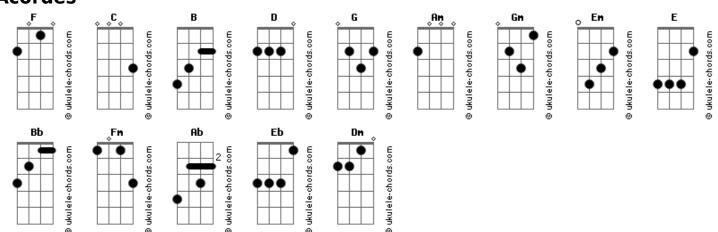

## **Disney - Almost There Princess And The Frog**

```
Tom: F
          [Verso]
That's just gonna have to wait a while
Ain't got time for messing around
                                                         [Refrão]
And it's not my style
      Gm
This old town can slow you down
     F Em D
People taking the easy way
    C E Am
But I know exactly where I'm going
                                                           D F C
Getting closer and closer every day
[Refrão]
      C B Bb Am F C
And I'm almost there, I'm almost there
                                                         [Ponte]
People down here think I'm crazy, but I don't care
C B Bb Am F C
Trials and tribulations, I?ve had my share
               D
There ain't nothing gonna stop me now ?cause I'm almost there
[Verso]
I remember Daddy told me: ?Fairytales can come true
                                                           D F C
You gotta make 'em happen, it all depends on you"
```

```
So I work real hard each and every day
Now things for sure are going my way
Just doing what I do
Look out boys, I'm coming through
      C B Bb Am F C
And I'm almost there, I'm almost there
People gonna come here from everywhere
 F C
And I'm almost there
I'm almost there
( C F Fm )
( C F Ab C G )
           Eb
There's been trials and tribulations
You know I've had my share
     C E
But I've climbed the mountain, I've crossed the river
    C D C
And I'm almost there
I'm almost there!
```