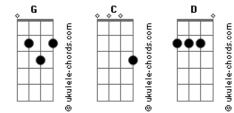

## Acordes

Lavender's green, dilly dilly Lavender's blue If you love me, dilly dilly I will love you Let the birds sing, dilly dilly And the lambs play We shall be safe, dilly dilly Out of harm's way I love to dance, dilly dilly I love to sing When I am queen, dilly dilly You'll be my king Who told me so, dilly dilly?