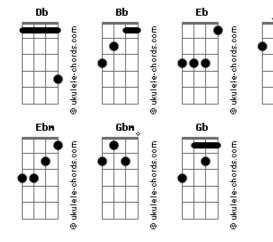

## **Disney - Circle Of Life**

```
Tom: Db
Nants ingonyama bagithi Baba
      Eb F
             Bb
Sithi uhm ingonyama
Nants ingonyama bagithi baba
          F Bb
     Eb
Sithi uhhmm ingonyama
    Eb
Ingonyama Siyo Nqoba
     Bb
Ingonyama
Ingonyama nengw' enamabala
Ingonyama nengw' enamabala
Ingonyama nengw' enamabala
Ingonyama nengw' enamabala
From the day we arrive on the planet
And blinking, step into the sun
There's more to see than can ever be seen
More to do than can ever be done
        Bb
There's far too much to take in here
More to find than can ever be found
        Gm
But the sun rolling high
Through the sapphire sky
```

```
Keeps great and small on the endless round
                   Bb
                        Fh Bh
It's the Circle of Life
And it moves us all
                    Eb Ab Eb
Through despair and hope
Through faith and love
               Bb
Till we find our place
              Cm
On the path unwinding
      Bb
In the Circle
The Circle of Life
Solo 2x: ( Bb Cm F7 Bb Gm Cm Ab F )
                   Bb Eb Bb
It's the Circle of Life
And it moves us all
                    Eb Ab Eb
Through despair and hope
Through faith and love
Till we find our place
            Ebm
On the path unwinding
       Db Ab
In the Circle
The Circle of Life
```