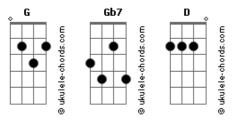

## **Disney - Cruella De Vil**

Tom: G

Gb7 D Oooh, oooh oh, oooh oh Gb7 Look out for Cruella De Vil **F7** Cruella De Vil, Cruella De Vil **C7** F7 If she doesn't scare you no evil thing will To see her is to take a sudden chill D **C7** Cruella, Cruella De Vil **C7** F7 The curl of her lips, the ice in her stare **F7** All innocent children had better beware C Ab7 Bb7 She's like a spider waiting for the kill G Look out for Cruella De Vil... **C7 F7** Cruella ,Cruella De Vil **C7** F7 If she doesn't scare you no evil thing will C7 Cruella , Cruella De Vil **C**7 To see her is to take a sudden chill **C7** Cruella, Cruella De Vil C7 F7 This vampire bat, this inhuman beast C7 **F7** She 'outta be locked on and never released Ab7 The world was such a wholesome place until D7 G Cruella, Cruella De Vil Yeah! **C7** Cruella ,Cruella De Vil