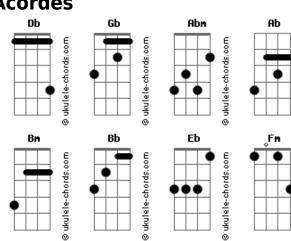

## **Disney - Enrolados - Mother Knows Best**

tom: Db Intro: Gb Look at you, as fragile as a flower Abm Still a little sapling, just a sprout Ab Db You know why we stay up in this tower Ebm Ab Db That's right, to keep you safe and sound, dear Gb Guess I always knew this day was coming Ebm Knew that soon you'd want to leave the nest Abm Soon, but not yet Ebm Shh, trust me, pet Db Gb Mother knows best [Primeira Parte] Gb Mother knows best Gb Listen to your mother Db Gb В It's a scary world out there Gb Mother knows best Gb One way or another Dbm Ebm Something will go wrong, I swear R Ruffians, thugs Bbm Poison ivy, quicksand B Cannibals and snakes, Ebm The plague Ab Yes В Also large bugs

Db Mother's right here Dbm Mother will protect you Db Darling, here's what I suggest R Skip the drama Bb Bbm Eb Stay with mama Gb Ab Db Mother knows best [Segunda Parte] Gb Mother knows best Gb Take it from your mumsy Gb Db On your own, you won't survive Gb Sloppy, under-dressed Gb Immature, clumsy Db Gb Please, they'll eat you up alive Gb Gullible, naive Gb Positively grubby Gb Db Ditzy and a bit, well, hmm, vague Gb Plus, I believe Ab Gettin' kinda chubby Db Fm Bm I'm just saying 'cause I wuv you Db

Stop, no more, you'll just upset me

Mother understands Gb Mother's here to help you Dbm All I have is one request

в

Acordes

Men with pointy teeth and

Bm

Bbm

D