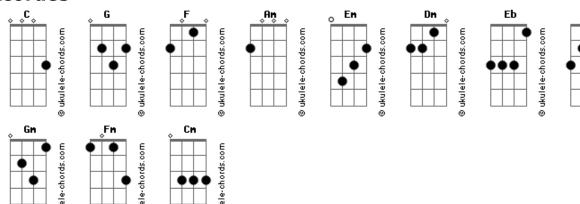

it's like the fog has lifted
And at last, I see the light
And it's like the sky is new
And it's warm and real and bright
And the world has somehow shifted
All at once
Everything looks different
```

## Now that I see you All those days Chasing down a daydream All those years Bb Eb Living in a blur All that time Never truly seeing Things the way they were Now she's here Shining in the starlight Now she's here Bb Suddenly I know If she's here Gm It's crystal clear I'm where I'm meant to go Ab And at last, I see the light Bb And it's like the fog has lifted And at last, I see the light And it's like the sky is new And it's warm and real and bright Bb And the world has somehow shifted All at once Bb Everything is different Ab Bb Eb Now that I see you Bb Eb Now that I see you

## **Acordes**