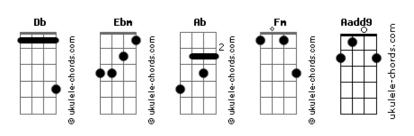

## **Disney - Lost In The Woods**

```
Up 'til now
                        tom:
                                                      The next step was a question of how
Intro: A A7 D F
                                                      Gbm Bm E E I never thought it was a question of whether
      A A7 D
                                                      [Primeira Parte]
Again, you're gone
                                                      Where am I, if we're not together forever?
Off on a different path than mine
                                                      [Refrão 2]
        Gbm
I'm left behind
                                                           Db
      Bm
Wondering if I should follow
                                                      Now I know you're my true north
 D E A D
                                                         Ebm Ab
                                                      'Cause I am lost in the woods
You had to go
                                                       Fm Gb
And, of course, it's always fine
                                                      Up is down, day is night
                                                           Ebm
                                                      When you're not there
I probably could catch up with you tomorrow
                                                      Ab Db Bbm
Oh, you're my only landmark
[Pré-Refrão]
                                                          Ebm Ab
                                                      So I'm lost in the woods
But is this what it feels like
                                                      Ab Db Gb
 Bbm B
                                                      Wondering if you still care
To be growing apart?
      D Bm
                                                      [Ponte]
When did I become the one
    E E
Who's always chasing your heart?
                                                      But I'll wait
                                                        Gb
[Refrão 1]
                                                      For a sign (for a sign)
                                                      That I'm your path
Now I turn around and find
                                                         Bbm
                                                      'Cause you are mine (you are mine)
 Dm G
I am lost in the woods
                                                         Ebm
  Em
                                                      Until then
North is south, right is left
                                                        Ab
                                                      I'm lost in the woods
 Dm
When you're gone
                                                                 Db7 Gb
I'm the one who sees you home
                                                      Lost in the woods (lost in the woods)

A7M A Db Db7
  Dm G
But now I'm lost in the woods
                                                      I'm lost in the woods (lost in the woods)
           С
                                                        Bbm
And I don't know what path you are on
                                                      I'm lost
           A D A
I'm lost in the woods
                                                      I'm lost in the woods
[Segunda Parte]
                                                      [Final] A Aadd9 A Db
```

## **Acordes**