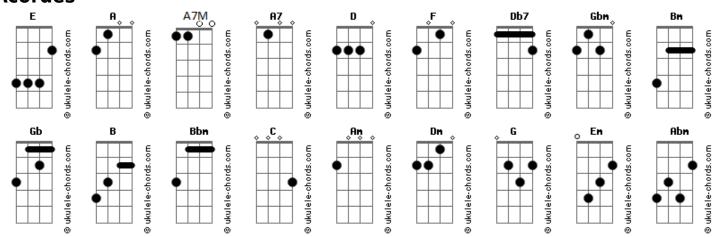

## **Disney - Lost In The Woods**

```
Up 'til now
                        tom:
                                                      The next step was a question of how
Intro: A A7 D F
                                                      Gbm Bm E E I never thought it was a question of whether
      A A7 D
                                                      [Primeira Parte]
Again, you're gone
                                                      Where am I, if we're not together forever?
Off on a different path than mine
                                                      [Refrão 2]
        Gbm
I'm left behind
                                                           Db
      Bm
Wondering if I should follow
                                                      Now I know you're my true north
 D E A D
                                                         Ebm Ab
                                                      'Cause I am lost in the woods
You had to go
                                                       Fm Gb
And, of course, it's always fine
                                                      Up is down, day is night
                                                           Ebm
                                                      When you're not there
I probably could catch up with you tomorrow
                                                      Ab Db Bbm
Oh, you're my only landmark
[Pré-Refrão]
                                                          Ebm Ab
                                                      So I'm lost in the woods
But is this what it feels like
                                                      Ab Db Gb
 Bbm B
                                                      Wondering if you still care
To be growing apart?
      D Bm
                                                      [Ponte]
When did I become the one
    E E
Who's always chasing your heart?
                                                      But I'll wait
                                                        Gb
[Refrão 1]
                                                      For a sign (for a sign)
                                                      That I'm your path
Now I turn around and find
                                                         Bbm
                                                      'Cause you are mine (you are mine)
 Dm G
I am lost in the woods
                                                         Ebm
  Em
                                                      Until then
North is south, right is left
                                                        Ab
                                                      I'm lost in the woods
 Dm
When you're gone
                                                                 Db7 Gb
I'm the one who sees you home
                                                      Lost in the woods (lost in the woods)

A7M A Db Db7
  Dm G
But now I'm lost in the woods
                                                      I'm lost in the woods (lost in the woods)
           С
                                                        Bbm
And I don't know what path you are on
                                                      I'm lost
           A D A
I'm lost in the woods
                                                      I'm lost in the woods
[Segunda Parte]
                                                      [Final] A Aadd9 A Db
```

## **Acordes**