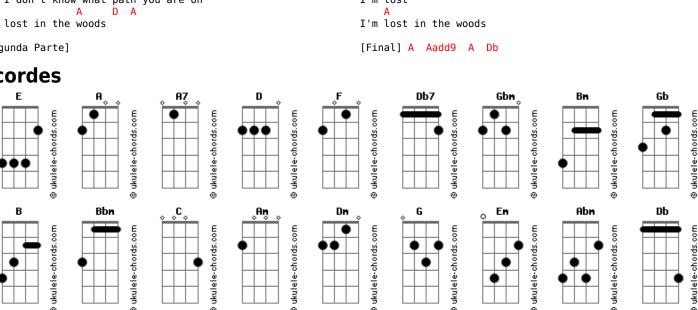

## **Disney - Lost In The Woods**

tom: Intro: A A7 D F A A7 D [Primeira Parte] A D Again, you're gone E Dh7 Off on a different path than mine Gbm I'm left behind ΕE Bm Wondering if I should follow DEAD You had to go Db7 F And, of course, it's always fine E D E Gbm Bm I probably could catch up with you tomorrow [Pré-Refrão] Gb В But is this what it feels like Bbm B To be growing apart? D Bm When did I become the one E E Who's always chasing your heart? [Refrão 1] C Am Now I turn around and find Dm G I am lost in the woods Em F North is south, right is left Dm When you're gone С Am I'm the one who sees you home Dm G But now I'm lost in the woods F G С And I don't know what path you are on A D A I'm lost in the woods

[Segunda Parte]

## Acordes

Up 'til now E D D L The next step was a question of how Db7 Gbm Bm E E I never thought it was a question of whether E E D E Gb Bm E A Who am I, if I'm not your guy? D Bm Abm Db7 Where am I, if we're not together forever? [Refrão 2] Db Bbm Now I know you're my true north Ebm Ab 'Cause I am lost in the woods Fm Gb Up is down, day is night Ebm When you're not there AbDbBbmOh, you're my only landmark Ebm Ab So I'm lost in the woods Ab Db Gb Wondering if you still care [Ponte] Fbm But I'll wait Gb For a sign (for a sign) Db That I'm your path Bbm 'Cause you are mine (you are mine) Ebm Until then Ab I'm lost in the woods Dh Db7 Gb Lost in the woods (lost in the woods) A A Db Db7 I'm lost in the woods (lost in the woods) Bbm I'm lost