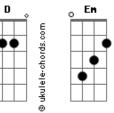

have their world We'll create our own Bm I may not be brave or strong or smart

Am

D But somewhere in my secret heart [Refrão] G G7 I know love will find a way Am D Anywhere I go, I'm home G If you are there beside me G G7 C Like dark turning into day Somehow we'll come through Now that I've found you

Love will find a way [Segunda Parte] I was so afraid Now I realize Bm  $\mathsf{Am}$ Love is never wrong, and so it never dies There's a perfect world Shining in your eyes And if only they could feel it too The happiness I feel with you [Refrão] They'd know Love will find a way Bm Am Anywhere we go, we're home If we are there together G G7 C Like dark turning into day Somehow we'll come through Now I've found you Love will find a way D I know love will find a way

## **Acordes**