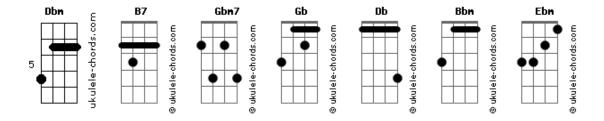

## Disney - You'll Be In My Heart (Tarzan)

```
Now and forever more
                                                                Α
                                                            Don't listen to them
come stop Cryin'
                                                              Α
                                                            Cause what do they know?
It will be all right
Just take my hand
                                                            D Gbm7
Hold it tight
                                                            We need each other
                                                            E Gbm7
To have, to hold
I will protect you
From all around you
                                                             Dbm
                                                            They'll see in time
I will be here
                                                             D
    D
                                                            I know
Don't you cry
                                                            When destiny calls you
G
For one so small
                                                            Α Α
 G7 G
                                                            You must be strong
You seem so strong
                                                            D Gbm7
My arms will hold you G7 G
                                                            I may not be with you
                                                             E
                                                            But you've got hold on
Keep you safe and warm
                                                             Dbm
                                                            They´ll see in time
This bond between us
Can't be broken
                                                            I know
I will be here don't you cry
                                                                 Ε
                                                            We'll show them together
 E A
Cause you'll be in my heart
                                                               Gb B
      В
                                                            cause you'll be in my heart Db Db Bbm
Yes you'll be in
                         my heart
                                                            yes you'll be in my heart
 Dbm
From this day on A D
                                                                      Ebm
                                                                          day on
                                                            \begin{array}{cccc} \text{from this} & \text{day on} \\ \text{B} & \text{E} & \text{Db} \end{array}
Now and forever more
                                                            Now and forever more
E A
You'll be in my heart
                                                            Gb B
Ooo... you'll be in my heart
B B Abm
No matter what they say
                                                            ( you'll be in my heart)

Db Db Bbm
Dbm A
You'll be in my heart
D B7 A B
                                                            No matter what they say
                                                                Ebm B
                                                            You'll be in my heart
Always
                                                                   E Db
Why can't they understand
                                                            you'll be here always
 G7 G
                                                            В
The way we feel
                                                            Always
                                                                       Gb
They just don't trust
        G7
                                                            I'll be with you
What they can't explain
                                                                 В
                                                            I'll be there for you always
I know we're different but,deep inside us
                                                                    Gb
                                                            Always and always
We're not that difference at all
                                                            Just look over your shoulder
And you'll be in my heart
                                                                    Gb
 В В
                 Abm
                                                            Just look over your shoulder
Yes you'll be in
                   my heart
                                                                    В
   Dbm
                                                            Just look over your shoulder
From this day on
                                                            I'll be there always
```