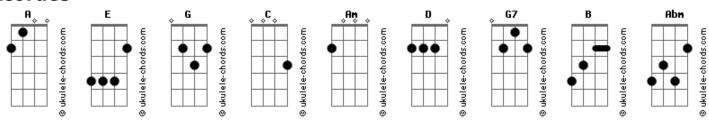

## Disney - You'll Be In My Heart (Tarzan)

```
Now and forever more
                                                                Α
                                                            Don't listen to them
come stop Cryin'
                                                              Α
                                                            Cause what do they know?
It will be all right
Just take my hand
                                                            D Gbm7
Hold it tight
                                                            We need each other
                                                            E Gbm7
To have, to hold
I will protect you
From all around you
                                                             Dbm
                                                            They'll see in time
I will be here
                                                             D
    D
                                                            I know
Don't you cry
                                                            When destiny calls you
G
For one so small
                                                            Α Α
 G7 G
                                                            You must be strong
You seem so strong
                                                            D Gbm7
My arms will hold you G7 G
                                                            I may not be with you
                                                             E
                                                            But you've got hold on
Keep you safe and warm
                                                             Dbm
                                                            They´ll see in time
This bond between us
Can't be broken
                                                            I know
I will be here don't you cry
                                                                 Ε
                                                            We'll show them together
 E A
Cause you'll be in my heart
                                                               Gb B
      В
                                                            cause you'll be in my heart Db Db Bbm
Yes you'll be in
                         my heart
                                                            yes you'll be in my heart
 Dbm
From this day on A D
                                                                      Ebm
                                                                          day on
                                                            \begin{array}{cccc} \text{from this} & \text{day on} \\ \text{B} & \text{E} & \text{Db} \end{array}
Now and forever more
                                                            Now and forever more
E A
You'll be in my heart
                                                            Gb B
Ooo... you'll be in my heart
B B Abm
No matter what they say
                                                            ( you'll be in my heart)

Db Db Bbm
Dbm A
You'll be in my heart
D B7 A B
                                                            No matter what they say
                                                                Ebm B
                                                            You'll be in my heart
Always
                                                                   E Db
Why can't they understand
                                                            you'll be here always
 G7 G
                                                            В
The way we feel
                                                            Always
                                                                       Gb
They just don't trust
        G7
                                                            I'll be with you
What they can't explain
                                                                 В
                                                            I'll be there for you always
I know we're different but,deep inside us
                                                                    Gb
                                                            Always and always
We're not that difference at all
                                                            Just look over your shoulder
And you'll be in my heart
                                                                    Gb
 В В
                 Abm
                                                            Just look over your shoulder
Yes you'll be in
                   my heart
                                                                    В
   Dbm
                                                            Just look over your shoulder
From this day on
                                                            I'll be there always
```