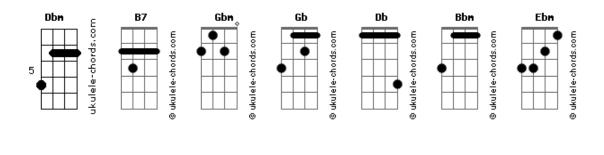

Gb
                                                            Always and always
We're not that difference at all
                                                            Just look over your shoulder
And you'll be in my heart
                                                                    Gb
 В В
                 Abm
                                                            Just look over your shoulder
Yes you'll be in
                   my heart
                                                                    В
   Dbm
                                                            Just look over your shoulder
From this day on
                                                            I'll be there always
```

## **Acordes**