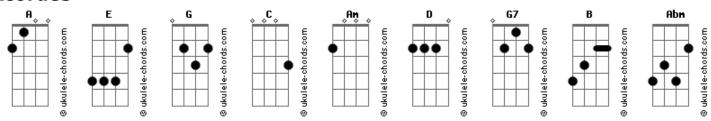

Gb
                                                            Always and always
We're not that difference at all
                                                            Just look over your shoulder
And you'll be in my heart
                                                                    Gb
 В В
                 Abm
                                                            Just look over your shoulder
Yes you'll be in
                   my heart
                                                                    В
   Dbm
                                                            Just look over your shoulder
From this day on
                                                            I'll be there always
```

## **Acordes**