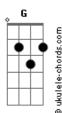

## **DNCE - Truthfully**

```
Tom: Ab
 (com acordes na forma de G )
Capostraste na 1ª casa
Intro: C G D Em C G D
Primeira parte:
I was always the one dodgin' phone calls
          C G
                         D
From every girl that I met in my bed C G D Em
But then you came around like a brick wall
            C Em
                        D
You knocked me out, out of my head
                     D Em
     C G
Had me treating my Mondays like Fridays
    C G D Em
Had me flying so high with no smoke
                    D Em
Always dreamin' of you, always with me
      C Em
                      D
Damn it, I feel, feel like a joke
        C G D
Speakin' truthfully, I'm not sure why we keep C G D Em Fightin', You just go blame the bad
C G B7 Em Timin' and made it to me
       C G D
                                   C G D Em
Speakin' truthfully, I love you more than you love me
Segunda parte:
              G
                        D
Getting more of your time was a challenge
```

## **Acordes**