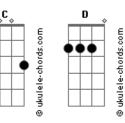

## **DNCE - Truthfully**

```
Tom: Ab
 (com acordes na forma de G )
Capostraste na 1ª casa
Intro: C G D Em C G D
Primeira parte:
I was always the one dodgin' phone calls
          C G
                         D
From every girl that I met in my bed C G D Em
But then you came around like a brick wall
            C Em
                        D
You knocked me out, out of my head
                     D Em
     C G
Had me treating my Mondays like Fridays
    C G D Em
Had me flying so high with no smoke
                    D Em
Always dreamin' of you, always with me
      C Em
                      D
Damn it, I feel, feel like a joke
        C G D
Speakin' truthfully, I'm not sure why we keep C G D Em Fightin', You just go blame the bad
C G B7 Em Timin' and made it to me
       C G D
                                   C G D Em
Speakin' truthfully, I love you more than you love me
Segunda parte:
              G
                        D
Getting more of your time was a challenge
```

## **Acordes**