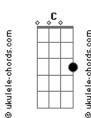

## **DNCE - Truthfully**

```
Tom: Ab
 (com acordes na forma de G )
Capostraste na 1ª casa
Intro: C G D Em C G D
Primeira parte:
I was always the one dodgin' phone calls
          C G
                         D
From every girl that I met in my bed C G D Em
But then you came around like a brick wall
            C Em
                        D
You knocked me out, out of my head
                     D Em
     C G
Had me treating my Mondays like Fridays
    C G D Em
Had me flying so high with no smoke
                    D Em
Always dreamin' of you, always with me
      C Em
                      D
Damn it, I feel, feel like a joke
        C G D
Speakin' truthfully, I'm not sure why we keep C G D Em Fightin', You just go blame the bad
C G B7 Em Timin' and made it to me
       C G D
                                   C G D Em
Speakin' truthfully, I love you more than you love me
Segunda parte:
              G
                        D
Getting more of your time was a challenge
```

## **Acordes**