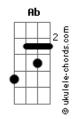

## **DNCE - Truthfully**

```
Tom: Ab
 (com acordes na forma de G )
Capostraste na 1ª casa
Intro: C G D Em C G D
Primeira parte:
I was always the one dodgin' phone calls
          C G
                         D
From every girl that I met in my bed C G D Em
But then you came around like a brick wall
            C Em
                        D
You knocked me out, out of my head
                     D Em
     C G
Had me treating my Mondays like Fridays
    C G D Em
Had me flying so high with no smoke
                    D Em
Always dreamin' of you, always with me
      C Em
                      D
Damn it, I feel, feel like a joke
        C G D
Speakin' truthfully, I'm not sure why we keep C G D Em Fightin', You just go blame the bad
C G B7 Em Timin' and made it to me
       C G D
                                   C G D Em
Speakin' truthfully, I love you more than you love me
Segunda parte:
              G
                        D
Getting more of your time was a challenge
```

## **Acordes**