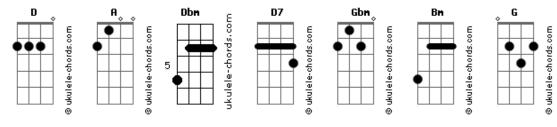

## **Donavon Frankenreiter - Make You Mine**

```
Intro: A / D / Dbm
  D7
                 Dhm
From the bottom of the sea
A D7 Dbm
I'll see you and you'll see me
A D7 Dbm
Sometimes in contemplation
A D7 Dbm
Comes love for foundation
But you got to show me a sign Gbm Bm
    Gbm
I said you got to show me a sign
And i'll make you mine, mine, mine, mine
            A G
I said i'll make you mine, mine, mine, mine
             A G
I'm going to make you mine, mine, mine, mine
            A G Gbm
I'm going to make you mine, mine, mine, mine
        D7
                Dbm
You said you never had a home
A D7
I gave you my heart and let you roam
A D7 Dbm
Haven't had time to pack your case
       D7
                    Dbm
That's all right let the sunshine on your face
```

```
But you got to show me a sign
       Gbm Bm
I said you got to show me a sign
And i'll make you mine, mine, mine, mine
            A G
I said i'll make you mine, mine, mine, mine
A G Gbm I'm going to make you mine, mine, mine, mine
            A G Gbm
I'm going to make you mine, mine, mine, mine
               Bm/11 Bm
I'm going to make you mine
Bm/11 Bm Bm/11 Bm Bm/11 Bm
      Bm/11 Bm
Well you got to show me
     Bm/11 Bm
I said you got to show me, show me
            Α
                   G
And i'll make you mine, mine, mine, mine
            A G
I said i'll make you mine, mine, mine, mine
            A G Gbm
I'm going to make you mine, mine, mine, mine:
            A G Gbm : 2x
I'm want to make you mine, mine, mine, mine :
         A G Gbm
Let me make you mine, mine, mine, mine
            A G Gbm
I'm going to make you mine, mine, mine, mine
```

## **Acordes**