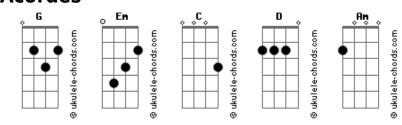

## **Dove Cameron - If Only**

| Tom: <mark>G</mark>                                                   |                     |                   |                 |    | I can't decide whats wrong whats right which way should I go? $G$ |
|-----------------------------------------------------------------------|---------------------|-------------------|-----------------|----|-------------------------------------------------------------------|
| Em                                                                    | С                   | D                 |                 | Am | If only I knew what my heart was telling me                       |
| A million t                                                           | houghts in my head  | should I let my   |                 |    | C C Em D                                                          |
| listenin'?                                                            |                     |                   |                 |    | Don't know what I'm feeling is this just a dream? Uh oh Yeah      |
| Em                                                                    | С                   | D                 |                 |    | GG                                                                |
| Am                                                                    |                     |                   |                 |    | If only I could read the signs in front of me                     |
|                                                                       | ll now I've walked  | the line nothing  | g lost but      |    | C C Em D C C                                                      |
| something m                                                           | issing              |                   |                 |    | D                                                                 |
| Em                                                                    | D G                 | С                 | C               |    | I could find my way to who I'm meant to be uh oh If only,         |
| I can't dec                                                           | ide whats wrong wha | ats right which w | vay should I go | )? | yeah                                                              |
| G                                                                     | G                   |                   |                 |    | Am G Am G D                                                       |
| If only I knew what my heart was telling me                           |                     |                   |                 |    | Am I crazy? Maybe we could happen, yeah                           |
| С                                                                     | C                   |                   | Em D            |    | Am G Am G D                                                       |
| Don't know                                                            | what I'm feeling is | s this just a dro | eam? Uh oh Yeah | ۱  | Will you still be with me when the magic's all run out?           |
| G                                                                     | G                   |                   |                 |    | GG                                                                |
| If only I could read the signs in front of me                         |                     |                   |                 |    | If only I knew what my heart was telling me                       |
| С                                                                     | С                   | Em                | D C             |    | C C Em D                                                          |
| I could find my way to who I'm meant to be uh oh If only<br>Em C D Am |                     |                   |                 |    | Don't know what I'm feeling is this just a dream? Uh oh Yeah G G  |
| If only                                                               | If only             |                   |                 |    | If only I could read the signs in front of me                     |
| Em                                                                    | C D                 | Am                |                 |    | C C Em D                                                          |
| Every step every word with every hour I am falling in<br>Em C D Am    |                     |                   |                 |    | I could find my way to who I'm meant to be uh oh<br>G C Em D C    |
| To something new something brave to someone I I have never            |                     |                   |                 |    | If only, yeah If only, yeah If only, yeah If only                 |
| been                                                                  |                     |                   |                 |    | C Em C D Am                                                       |
| Em                                                                    | D G                 | С                 | С               | D  | If only If only                                                   |
|                                                                       |                     |                   |                 |    |                                                                   |

## Acordes