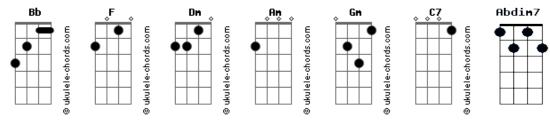

## **Drake - Fake Love**

| Tom: Bb                                                        | Abdim7 Am                                                              |
|----------------------------------------------------------------|------------------------------------------------------------------------|
|                                                                | Abdim/ Yeah, I know they wanna take my place                           |
| (com acordes na forma de F )<br>Capostraste na 5ª casa         | Gm C7 Dm I can tell that love is fake                                  |
| Intro: Dm Abdim7 Am Gm C7                                      | Abdim7 Am                                                              |
| E 5                                                            | I don't trust a word you say  Gm C7 Dm                                 |
| B 68653353                                                     | How you wanna click up after your mistakes?                            |
| -5 <br>G 533                                                   | Abdim7 Am Look you in the face and it's just not the same              |
| -Ġ <br>D 73                                                    | Gm C7 Dm                                                               |
| -8                                                             | Gm C7 Dm  I've been down so long it look like up to me                 |
| A 5xx                                                          | Abdim7 They look up to me                                              |
| E 3                                                            | Am Gm                                                                  |
| -8                                                             | I got fake people showin' fake love to me C7 Dm Abdim7                 |
| Yeah, yeah                                                     | Straight up to my face                                                 |
| [Verso 1]                                                      | Am<br>straight up to my face<br>Gm C7 Dm                               |
| Dm Abdim7 Am Gm C7                                             | I've been down so long it look like up to me                           |
|                                                                | Abdim7 They look up to me                                              |
| B 6353                                                         | Am  I got fake people showin' fake love to me                          |
| G 53                                                           | C7 Dm Abdim7                                                           |
| -3 <br>D 733                                                   | Straight up to my face  Am Gm C7                                       |
| -2                                                             | Straight up to my face                                                 |
| A 5xxxxxxx                                                     | Dm Abdim7 Am Gm                                                        |
| E 33533                                                        | Yeah, straight up to my face, tryna play it safe C7 Dm Abdim7          |
| •                                                              | Vibe switch like night and day, I can see it like right away           |
| Gm C7 Dm<br>I've been down so long it look like up to me       | Am<br>I came up, you changed up, I caught that whole play              |
| Abdim7 They look up to me                                      | C7 Dm Dm Dm Since then, things never been the same                     |
| Am Gm                                                          |                                                                        |
| I got fake people showin' fake love to me C7 Dm Abdim7         | Dm<br>That's when they smile in my face                                |
| Straight up to my face,                                        | Abdim7                                                                 |
| Am<br>straight up to my face                                   | Whole time they wanna take my place Am                                 |
| Gm C7 Dm  I've been down so long it look like up to me         | Whole time they wanna take my place  Gm C7 Dm                          |
| Abdim7                                                         | Whole time they wanna take my place                                    |
| They look up to me  Am  Gm                                     | Abdim7 Am Yeah, I know they wanna take my place                        |
| I got fake people showin' fake love to me                      | Gm C7 Dm                                                               |
| C7 Dm Abdim7 Straight up to my face                            | I can tell that love is fake (I can tell that love is fake)  Abdim7 Am |
| Am Gm C7<br>straight up to my face                             | I don't trust a word you say (I don't trust a word you say)  Gm C7 Dm  |
|                                                                | How you wanna click up after your mistakes? (How you wanna             |
| Dm<br>Somethin' ain't right when we talkin'                    | click up after your mistakes?) Abdim7 Am                               |
| Abdim7<br>Somethin' ain't right when we talkin'                | Look you in the face and it's just not the same                        |
| Am Look like you hidin' your problems                          | Gm C7 Dm I've been down so long it look like up to me                  |
| Am Gm C7                                                       | Abdim7                                                                 |
| Really you never was solid  Dm Abdim7                          | They look up to me  Am  Gm                                             |
| No you can't son me, you won't never get to run me  Am  C7     | I got fake people showin' fake love to me C7 Dm Abdim7                 |
| Just when shit look, outta reach, I reach back like one, three | - · · · · · · · · · · · · · · · · · · ·                                |
| Like one, three, yeah                                          | Straight up to my face                                                 |
| Dm                                                             | Gm C7 Dm  I've been down so long it look like up to me                 |
| That's when they smile in my face Abdim7                       | Abdim7 They look up to me                                              |
| Whole time they wanna take my place                            | Am Gm                                                                  |
| Am<br>Whole time they wanna take my place                      | I got fake people showin' fake love to me C7 Dm Abdim7                 |
| Gm C7 Dm                                                       | Straight up to my face                                                 |
| Whole time they wanna take my place                            | Am Gm C7                                                               |