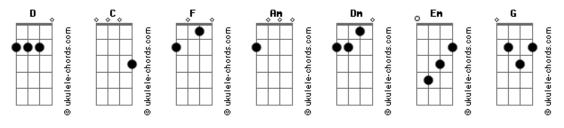

Am Dm I wanna stay right here all night, baby                                                                                                                         |
| (All night, darling)                                                                                                                                                                                     |
| F Am Dm  Let's get lost in the light, baby (All night) F Am Dm  I wanna stay right here all night, baby                                                                                                  |
| (All night, all night)  F Am Dm  Let's get lost in the light, baby                                                                                                                                       |

## **Acordes**