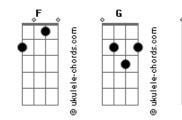

## **Duda Cavalheiro - Love Is All**

tom: C **C7** The wind flows My mind goes far C7 The sun came The piece is bright Em I'm just a girl A little piece of this amazing world Of our home Put away the darkness F Let the sorrow out F Take care of you G Sing and smile like C Am F G Larara C Am F G Larara Why want something more If love is all If love is all there is Why want something more If love is us F7 G You, and

Let it comes, let it stay You deserve This is you Let it go, let it flows Let it comes, let it stay You deserve This is you F G Let it go, let it flows **C7** The beginning Is the ending F7 And the middle G G Is my whole life Is the winter Am Maybe summer F7 G Fall and spring Why want something more Am If love is all G If love is all there is Why want something more If love is us F7 Gadd9 You and me