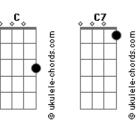

## **Duda Cavalheiro - Love Is All**

tom: C **C7** The wind flows My mind goes far C7 The sun came The piece is bright Em I'm just a girl A little piece of this amazing world Of our home Put away the darkness F Let the sorrow out F Take care of you G Sing and smile like C Am F G Larara C Am F G Larara Why want something more If love is all If love is all there is Why want something more If love is us F7 G You, and

Let it comes, let it stay You deserve This is you Let it go, let it flows Let it comes, let it stay You deserve This is you F G Let it go, let it flows **C7** The beginning Is the ending F7 And the middle G G Is my whole life Is the winter Am Maybe summer F7 G Fall and spring Why want something more Am If love is all G If love is all there is Why want something more If love is us F7 Gadd9 You and me