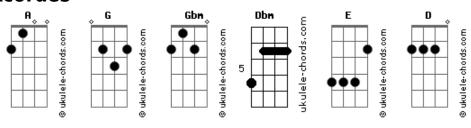

## **Duke Daniels - Following a Star**

```
Tom: A
                                                              That light shines bright it feels like it might burn
(forma dos acordes no tom de G )
Capostraste na 2ª casa
                                                              [Refrão]
Intro: A Gbm Dbm (Gbm ) A Gbm Dbm (E)
( A Gbm Dbm )
( A Gbm Dbm )
                                                              How the hell you ever made it this far
                                                              Is a testament of who you are
                                                              Who you'll be
As you walk up those steps
                                                              I said
               Dbm
And garner your award
                                                              How the hell you ever made it this far
Try not to forget about me
                                                              Is a testament of who you are
           Gbm
'Cause I was there when you had no one else to hold
                                                              Who you'll be
                                                              Followin' a star
You used to look just like a saint
                                                              [Solo] A Gbm Dbm
          Dbm
Stumblin' toward
                                                                     A Gbm Dbm
                                                                     A Gbm
                                                                             Dbm
                                                                                  Gbm
Yours and God's very own quarantine
                                                                     A Gbm
                                                                             Dbm
                                                                     A Gbm
                                                                             Dbm
You used to never think you'd ever grow old
                                                                     A Gbm
                                                                             Dbm
                                                                     A Dbm
[Refrão]
                                                              [Refrão]
How the hell you ever made it this far
                                                              How the hell you ever made it this far
  Dbm
Is a testament of who you are
                                                                 Dbm
                                                              Is a testament of who you are
Who you'll be
                                                              Who you'll be
Followin' a star
                                                              I said
( A Gbm Dbm (E ) A Gbm Dbm (E ) )
                                                              How the hell you ever made it this far
                                                              Is a testament of who you are
I remember once when you had gotten down
             Dbm
                                                              Who you'll be
Lower than the floor
                     F
                                                              I said
But you found how not to run away
                                                              How the hell you ever made it this far
       Gbm
It was a lesson that I thought you'd never learn
                                                                Dbm
                                                              Is a testament of who you are
Now all the folks you knew would come around
                                                              Who you'll be
                                                              Followin' a star
Have opened up the door
                                                              [Final] A Gbm Dbm
And now they know you're here to stay
                                                                   A Gbm Dbm
                                                                      E A
Acordes
```