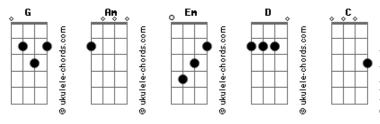

## eaJ - Pacman

Intro: G Am Em D G

Am

Loving you's just getting harder
Em

and harder to do
Cause my head says no but
D G

my phone keeps calling you
Am

And you never pick up unless
Em

you?ve got nothing to do

But you say that you want me
D

Much as I want you

G

Over and over

Like it's Red rover
Em

Will your games ever be through

Play me over and over

Am

Pac Man and lover

Em

Hoping you run out of quarters soon

C

Don't hurt me

D

Leave me

Em

D

No I don't mean that

C

D

Em

Love me all the way to death

G

Am

Oh it's killing me down

Em

Fear is holding me down

C

But I wanna hold you

G

Am

Oh I might burn to the ground

Em

But see me burn with a smile

C

If I die it's with you

## **Acordes**